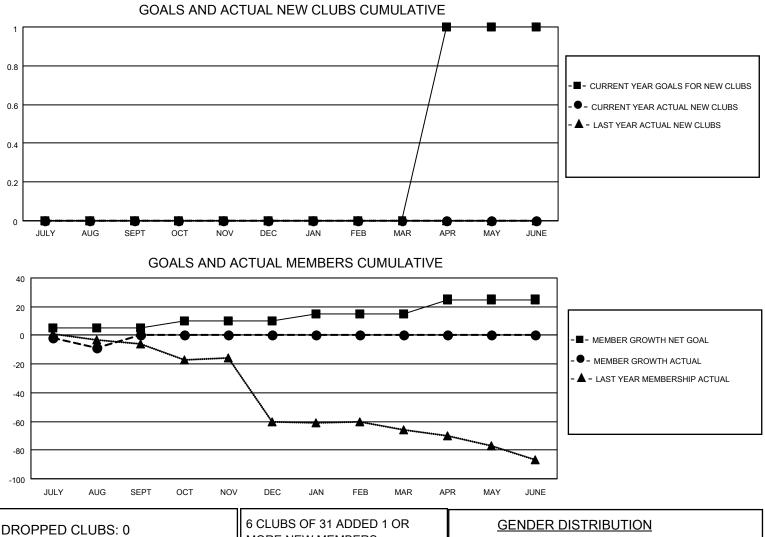

## District 2 T2

Results as of: 8/31/2023

| Clubs                 |               |           |               | Members               |                        |                         |                                                    |
|-----------------------|---------------|-----------|---------------|-----------------------|------------------------|-------------------------|----------------------------------------------------|
| RESULTS FOR 2023-2024 |               |           |               | RESULTS FOR 2023-2024 |                        |                         |                                                    |
| QUARTER               | NEW CLUB GOAL | NEW CLUBS | DROPPED CLUBS | QUARTER               | BER GROWTH NET<br>GOAL | MEMBER GROWTH<br>ACTUAL | DROPPED<br>MEMBERS ACTUAL<br>(including transfers) |
| JULY/AUG/SEPT         | 0             | 0         | 0             | JULY/AUG/SEPT         | 5                      | 14                      | 22                                                 |
| OCT/NOV/DEC           | 0             | 0         | 0             | OCT/NOV/DEC           | 5                      | 0                       | 0                                                  |
| JAN/FEB/MAR           | 0             | 0         | 0             | JAN/FEB/MAR           | 5                      | 0                       | 0                                                  |
| APR/MAY/JUNE          | 1             | 0         | 0             | APR/MAY/JUNE          | 10                     | 0                       | 0                                                  |

| DROPPED CLUBS: 0 |    | MORE NEW MEMBERS          | GENDER DISTRIBUTION       |              |
|------------------|----|---------------------------|---------------------------|--------------|
|                  |    |                           | MALE                      | 699 (72.44%) |
|                  |    |                           | FEMALE                    | 265 (27.46%) |
| DROPPED MEMBERS  |    |                           | NON BINARY                | 0 (0.00%)    |
|                  |    |                           | PREFER NOT TO ANSWER      | 1 (0.10%)    |
| DECEASED         | 1  |                           |                           |              |
| CLUB CANCELLED   | 0  | CLICK HERE FOR CUMULATIVE | TOTAL FAMILY UNIT MEMBERS | s 97         |
| OTHER            | 21 | MEMBERSHIP DATA           |                           |              |
| TOTAL            | 22 |                           | FAMILY MEMBERS PAYING HA  | LF DUES 49   |
|                  |    |                           |                           |              |
|                  |    | <u> </u>                  |                           |              |